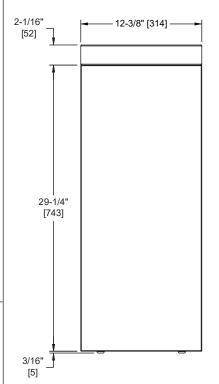

# NOTE: ALL DIM'S INCH [MM] ILLUSTRATION FOR REF ONLY AND NTS

# **TECHNICAL INFORMATION / PRODUCT PROPERTIES**

| Property     | Value                                           |
|--------------|-------------------------------------------------|
| Dimensions   | 12-3/8" [314] W x 32" [800] H x 12-1/2" [318] D |
| Construction | Type 304 Stainless Steel - Satin Finish         |
| Mounting     | Floor Standing                                  |
| Capacity     | 19 gal. (72L)                                   |