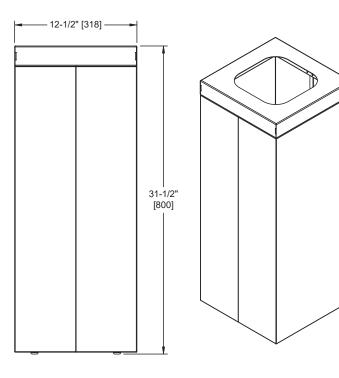

# NOTE: ALL DIM'S INCH [MM] ILLUSTRATION FOR REF ONLY AND NTS

# **TECHNICAL INFORMATION / PRODUCT PROPERTIES**

| Property     | Value                                           |
|--------------|-------------------------------------------------|
| Dimensions   | 12-3/8" [314] W x 32" [800] H x 12-1/2" [318] D |
| Construction | Type 304 Stainless Steel - Satin Finish         |
| Mounting     | Floor Standing                                  |
| Capacity     | 19 gal. (72L)                                   |