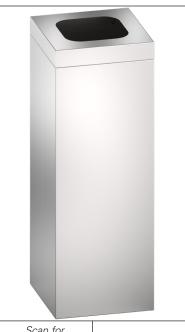

# Waste Receptacle - 19 gal. - "Can Only" - Stainless Steel - Free Standing

**BERLS.COM** 

Waste Receptacles

### PRODUCT OVERVIEW

Waste receptacle is fabricated of 22 gauge type 304 stainless steel and holds 19 gallons (72 L) of waste material. Top is removable for easy maintenance and bottom is equipped with four (4) black rubber feet.

## KEY FEATURES & SPECIFICATIONS

- High Capacity open top waste receptacle can be retro-fitted with a dual door swing top
- Swing Top (0834/0839) sold separately
- 22 gauge Type 304 stainless steel Satin Finish
- Receptacle base has 4 non-skid tips to prevent unwanted sliding
- Free Standing Mobile
- Can Only
- 19 gal. (72L)