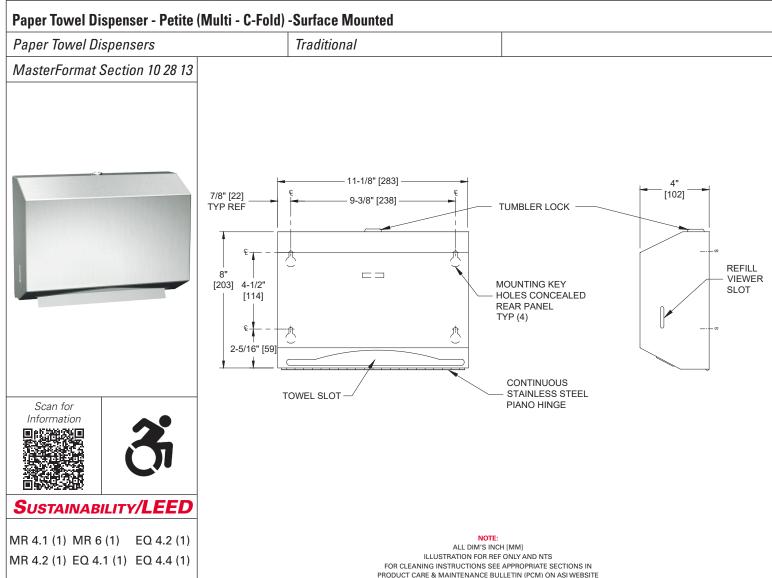

## TECHNICAL INFORMATION / PRODUCT PROPERTIES

| Property     | Value                                                                                               |
|--------------|-----------------------------------------------------------------------------------------------------|
| Dimensions   | 11" [279] W x 8" [203] H x 4" [102] D                                                               |
| Construction | Type 304 Stainless Steel - Matte Black Powder Coated Concealed multi-staked hinge - 3/16" Dia. [Ø5] |
| Power        | N/A                                                                                                 |
| Operation    | Manual - Pull Type                                                                                  |
| Mounting     | Surface Mounted                                                                                     |
| Capacity     | 200 C-fold or 275 multi-fold paper towels                                                           |

#### INSTALLATION

Surface mount unit on wall or partition using five #10 self-threading screws (by others) through concealed mounting holes provided. Four mounting holes through back are keyhole slots for ease in hanging unit on pre-installed screws. Center top mounting hole is horizontal slot for ease of adjustment and vandal resistant locking. For compliance with 2010 ADA Accessibility Standars install unit so that centerline of towel dispenser slot is 48" [1219] maximum above finished floor (AFF).