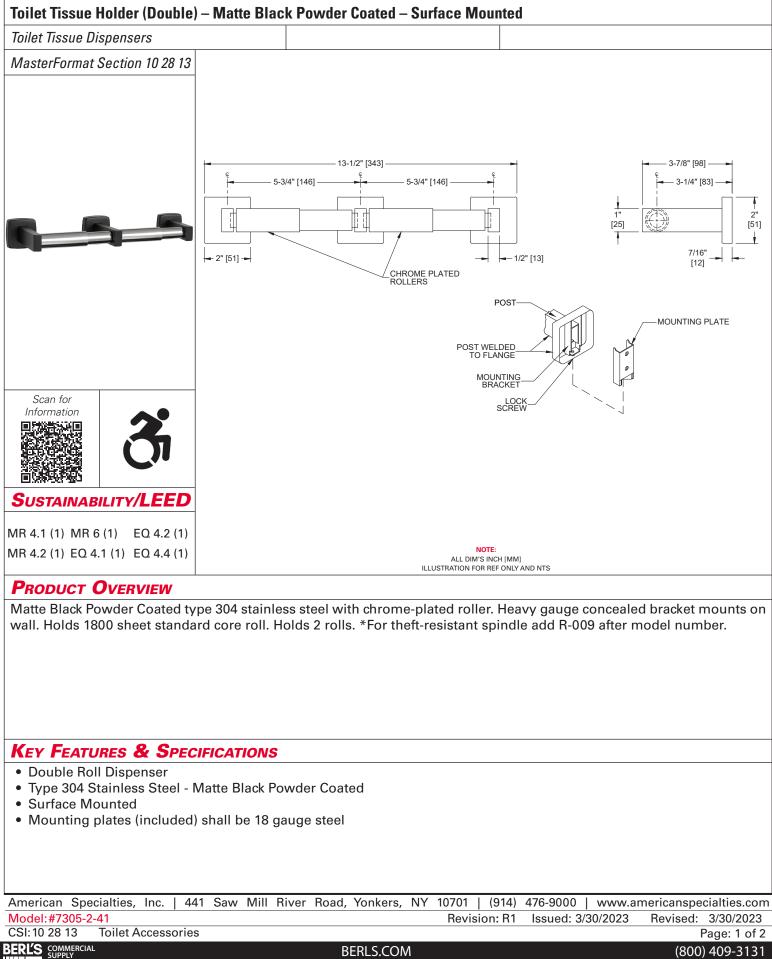

## Model #7305-2-41

American Specialties, Inc.

**Technical Data Sheet** 

**O**PERATION & **M**AINTENANCE

Spring-loaded spindles revolve freely and hold rolls until cores are removed.

| Technical Information / Product Properties |                                                                             |  |
|--------------------------------------------|-----------------------------------------------------------------------------|--|
| Property                                   | Value                                                                       |  |
| Dimensions                                 | 13-1/2" [343] W x 2" [51] H x 3-7/8" [98] D                                 |  |
| Construction                               | Type 304 Stainless Steel - Matte Black Powder Coated                        |  |
| Mounting                                   | Surface Mounted                                                             |  |
| Capacity                                   | Holds two (2) rolls of standard core roll toilet paper up to 6" Dia. [Ø152] |  |

## INSTALLATION

Surface mount unit on wall using #10 self-threading screws (by others) through holes provided in mounting plates into suitable prepared mountings (by others) or other suitable mounting hardware (by others) to suit wall conditions. Hang post and flange assemblies on mounting plates and tighten setscrews to lock units to plates. For compliance with ICC/ ANSI A-117.1-2003 and 2010 ADA Accessibility Standards, install unit with centerline of roller at 19" [483] minimum AFF (Above Finished Floor) to 44" [1118] maximum AFF and centerline of dispenser no farther than 33" [838] from back wall behind commode or between 7" [178 ] and 9" [229] from front of commode. Recommended mounting height for general utility is 30" [762] AFF to centerline of roll and 14" [356] from front of commode to centerline of dispenser.