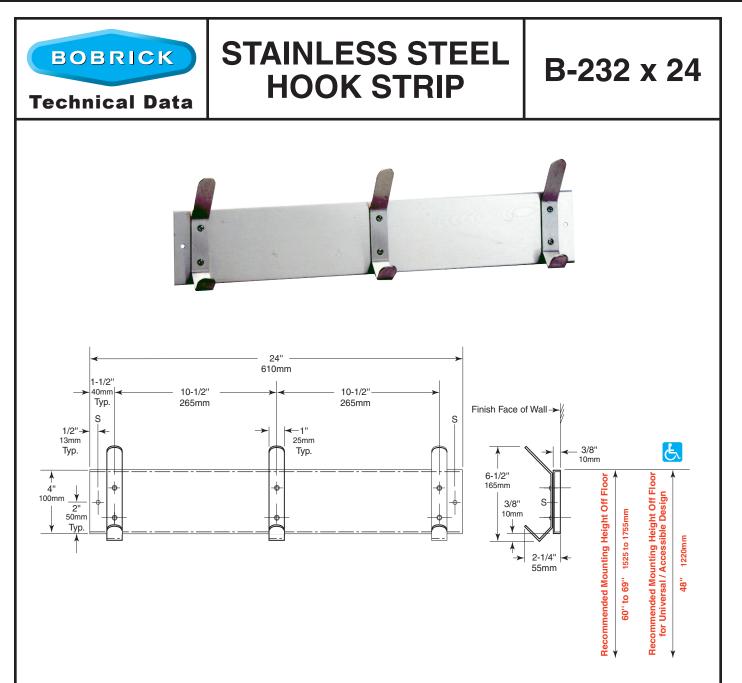

## **MATERIALS:**

Hooks — 18-8, type-304, 12-gauge (2.8mm) stainless steel with satin finish. Each hook attached to mounting strip with two rivets. **Mounting Strip** — 18-8, type-304, 18-gauge (1.2mm) stainless steel with satin finish.

## **INSTALLATION:**

Mount unit on wall with screws (not furnished by manufacturer) at points indicated by an S. For plaster or dry wall construction, provide concealed backing to comply with local building codes, then secure unit with screws. For other wall surfaces, provide fiber plugs or expansion shields for use with screws or provide 1/8" (3mm) toggle bolts or expansion bolts.