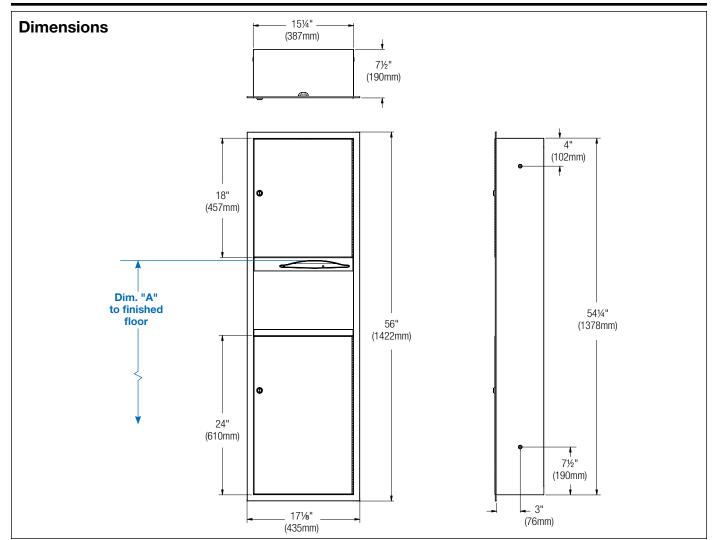

#### Installation

Verify all rough-in dimensions prior to installation. Recessed unit requires rough wall opening 15%"W x 54%"H x 7½"D (Semi-recessed unit only 3½" deep). Secure to framing with mounting screws (included) at holes provided. Shim at screw points as required. Surface-mounted units must have holes drilled by installer.

Overall dimensions: 17-1/8"W x 56"H x 7-1/2"D.

## **Towel Dispenser/Waste Receptacle**

| Dim. "A" Key Surface:                        | For Dim. "A"                                               | Top of Rough Wall<br>Opening | Bottom of Rough<br>Wall Opening |
|----------------------------------------------|------------------------------------------------------------|------------------------------|---------------------------------|
| Paper towel top of opening to finished floor | 48" (1219mm)                                               | 66¾" (1695mm)                | 12" (305mm)                     |
|                                              | 45" (1143mm)                                               | 63¾" (1619mm)                | 9" (229mm)                      |
|                                              | 42" (1067mm)                                               | 60¾" (1543mm)                | 6" (152mm)                      |
|                                              | 40" (1016mm)                                               | 58¾" (1492mm)                | 4" (102mm)                      |
| Rough wall opening:                          |                                                            |                              |                                 |
| Surface Mount:                               | No rough opening, see overall dimensions                   |                              |                                 |
| Recessed:                                    | 15%" (401mm) Wide x 54%" (1391mm) High x 7½" (191mm) Deep  |                              |                                 |
| Semi-Recessed:                               | 15%" (401mm) Wide x 54%" (1391mm) High x 31/2" (89mm) Deep |                              |                                 |