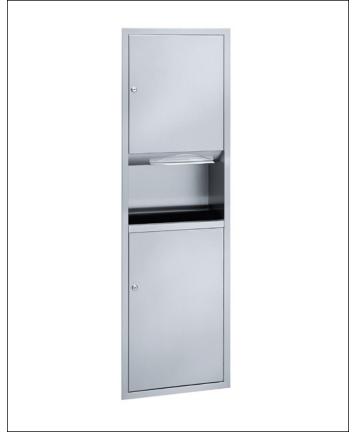

### **Towel Dispenser/Waste Receptacle**

Model 238 — Recessed Model 238-10 — Semi-Recessed (recesses 3½"; projects 4") Model 238-11 — Surface-Mounted (projects 7½")

Standard Series - Satin Finish

**DOORS:** 18-gauge stainless steel. Warp resistant, with full length piano hinge and tumbler lock keyed like other Bradley units.

**TOWEL DISPENSER:** 22-gauge stainless steel. Rolled edge on dispenser

### Capacity

Towel Dispenser — 1100 single-fold, 800 multi-fold or 500 C-fold paper towels; Waste Receptacle Insert — 8.2 gal. (1.1 cu. ft.); Cup Dispenser (optional) — 100 - 3 oz. cups

### **Operation**

Towel dispenser holds single-fold, multi-fold or C-fold towels with use of special adaptor. Waste receptacle insert removable for easy servicing by unlocking waste container.