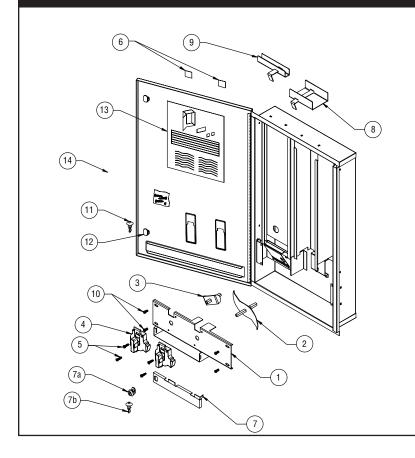

## **Service Parts**

| ITEM | PART NO.                                            | DESCRIPTION                                                                                                                                                   |
|------|-----------------------------------------------------|---------------------------------------------------------------------------------------------------------------------------------------------------------------|
| 1    | A18-046                                             | Coin Metal Plate Assembly                                                                                                                                     |
| 2    | A18-047                                             | Napkin Cam                                                                                                                                                    |
| 3    | A18-048                                             | Tampon Cam                                                                                                                                                    |
| 4    | P10-727<br>P10-728<br>P10-729<br>P10-730<br>P10-731 | Free Coin Mechanism<br>10¢ Coin Mechanism<br>25¢ Coin Mechanism<br>50¢ Coin Mechanism<br>\$1 Coin Mechanism                                                   |
| 5    | P18-125                                             | Screw for Coin Mechanism                                                                                                                                      |
| 6    | P20-034<br>P20-036<br>P20-037<br>P20-078<br>P20-117 | Free Label for Coin Mechanism<br>10¢ Label for Coin Mechanism<br>25¢ Label for Coin Mechanism<br>50¢ Label for Coin Mechanism<br>\$1 Label for Coin Mechanism |
| 7    | A18-037                                             | Coin Box Cover w/Lock & Key                                                                                                                                   |
| 7a   | P10-519                                             | Lock/Cam for Coin Box                                                                                                                                         |
| 7b   | P10-548                                             | Key for Coin Box                                                                                                                                              |
| 8    | A18-044                                             | Napkin Weight                                                                                                                                                 |
| 9    | A18-045                                             | Tampon Weight                                                                                                                                                 |
| 10   | P18-026                                             | Screw #10 x 1"                                                                                                                                                |
| 11   | P18-055                                             | Screw #10-32 x 1/2"                                                                                                                                           |
| 12   | P15-399                                             | Lock for Door                                                                                                                                                 |
| 13   | P15-398                                             | Key for Door                                                                                                                                                  |
| 14   | P20-135                                             | Installation Instructions                                                                                                                                     |