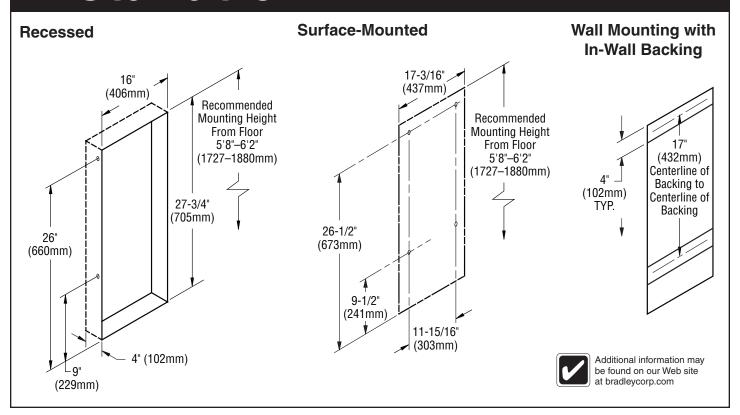

# Installation

### Model 407



## **Service Parts**



| ITEM | PART NO.                                            | DESCRIPTION                                                                                                                                                   |
|------|-----------------------------------------------------|---------------------------------------------------------------------------------------------------------------------------------------------------------------|
| 1    | A18-046                                             | Coin Metal Plate Assembly                                                                                                                                     |
| 2    | A18-047                                             | Napkin Cam