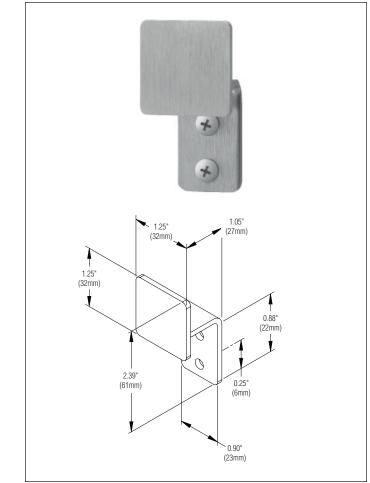

## Installation

Verify all rough-in dimensions prior to installation. Secure to wall with mounting screws (included) at holes provided.

917 Clothes Hook