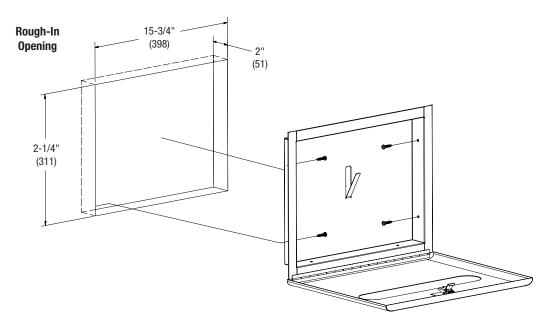

Verify all rough-in dimensions prior to installation.

Drill holes and set the anchors (not included) per the dimensions listed in the table below.

**BERLS.COM** 

Position the dispenser into the wall and use four appropriate fasteners (not included) to secure in place.

| Dim. "A" Key Surface:                       | For Dim. "A" | Top of Rough Wall<br>Opening | Bottom of Rough Wall<br>Opening |
|---------------------------------------------|--------------|------------------------------|---------------------------------|
| Top of seat cover opening to finished floor | 48" (1219)   | 51-3/4" (1314)               | 39-1/2" (1003)                  |
| to missieu mooi                             | 45" (1143)   | 48-3/4" (1238)               | 36-1/2" (927)                   |
|                                             | 42" (1067)   | 45-3/4" (1162)               | 33-1/2" (851)                   |
|                                             | 40" (1016)   | 43-3/4" (1111)               | 31-1/2" (800)                   |