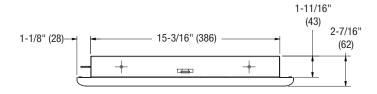

be firmly secured in order to support the intended load requirements. To avoid potential injury, the building owner or maintenance personnel should remove the dispenser from service if the mounting is not adequately secured to the wall or if there are any observed product defects.

#### **IMPORTANT**

Read this entire installation manual to ensure proper installation. When installation is complete, file this manual with the owner or maintenance department. Compliance and conformity to local codes and ordinances is the responsibility of the installer.

Separate parts from packaging and make sure all parts are accounted for before discarding any packaging material. If any parts are missing, do not begin installation until you obtain the missing parts.

Dimensions (mm)

#### Large Capacity







ADA maximum dispense height is 48" (1219). See ADA mark for location.

# **Installing the Toilet Seat Cover Dispenser**



Coordinate installation with architect and contractor to avoid protrusion from opposite wall, pipes vent, conduits, electrical wiring, etc., in wall.

Follow all applicable local building codes. If installing where unit projects above top of wainscot, provide aluminum channel or other filler to prevent gap from finished wall and flange of unit. For block walls, use metal expansion shields (not included).



Verify all rough-in dimensions prior to installation.



Drill holes and set the anchors (not included) per the dimensions listed in the table below.



**BERLS.COM** 

Position the dispenser into the wall and use four appropriate fasteners (not included) to s