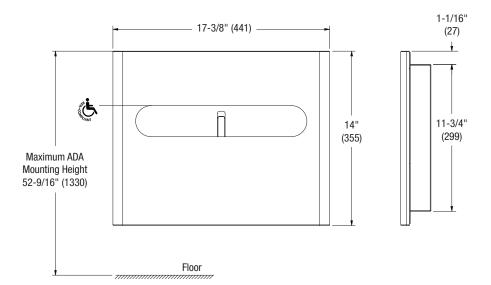

Dimensions (mm)

#### Large Capacity

ADA maximum dispense height is 48" (1219). See ADA mark for location.