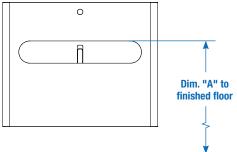

Dimensions (mm)

#### Large Capacity

ADA maximum dispense height is 48" (1219). See ADA mark for location.

| Dim. "A" Key Surface:                       | For Dim. "A" | Top of Rough Wall<br>Opening | Bottom of Rough Wall<br>Opening |
|---------------------------------------------|--------------|------------------------------|---------------------------------|
| Top of seat cover opening to finished floor | 48" (1219)   | 51-3/4" (1314)               | 39-1/2" (1003)                  |
| to missieu mooi                             | 45" (1143)   | 48-3/4" (1238)               | 36-1/2" (927)                   |
|                                             | 42" (1067)   | 45-3/4" (1162)               | 33-1/2" (851)                   |
|                                             | 40" (1016)   | 43-3/4" (1111)               | 31-1/2" (800)                   |