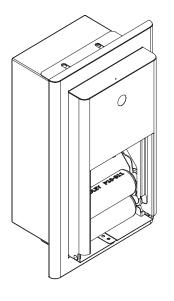

# Installation and **Maintenance Guide**



## Elvari<sup>™</sup> Toilet Paper **Dispenser, Recessed**

Model 5B2-00

#### **Table of Contents**

| Safety Information                    | 2   |
|---------------------------------------|-----|
| Dimensions                            | 2   |
| Installing the Toilet Paper Dispenser | 3–4 |
| Maintenance and Cleaning              | 4   |



Scan or click code to view



Installation Guide (French)

Scan or click code to view Installation Guide (Spanish)



Read the instructions in this manual before beginning installation. Save these instructions and refer to them for operation and maintenance information.

For questions regarding the operation, installation or maintenance of this product, visit bradleycorp.com or call 800.BRADLEY (800.272.3539). Product warranties and parts informatio