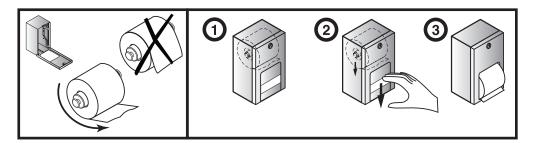

#### **Refilling the Dispenser**

Open the door using the magnetic key. Place key on Bradley logo and push slightly to disengage the lock. Load product as shown below (rolls dispensing from the bottom). Lift the door to the closed position and remove the magnetic key.