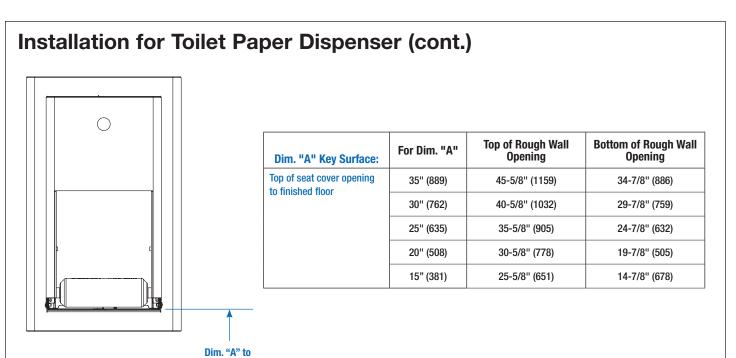

service if the mounting is not adequately secured to the wall or if there are any observed product defects.

#### IMPORTANT

Read this entire installation manual to ensure proper installation. When installation is complete, file this manual with the owner or maintenance department. Compliance and conformity to local codes and ordinances is the responsibility of the installer.

Separate parts from packaging and make sure all parts are accounted for before discarding any packaging material. If any parts are missing, do not begin installation until you obtain the missing parts.

#### **Dimensions**



(800) 409-3131

(mm)

Installation & Maintenance

Installation & Maintenance



Bradley • P20-263 Rev. B: ECO 24-15-048

#### BERLS.COM

Elvari™ Toilet Paper Dispenser, Recessed – Model 5B2-00



#### **Maintenance and Cleaning**

finished floor

#### **Refilling the Dispenser**

Open the door using the magnetic key. Place key on Bradley logo and push slightly to disengage the lock. Load product as shown below (rolls dispensing from the bottom). Lift the door to the closed position and remove the magnetic key.



#### **Cleaning Stainless Steel**

Scan or click the QR code below to view the Stainless Steel Washroom Accessories document.