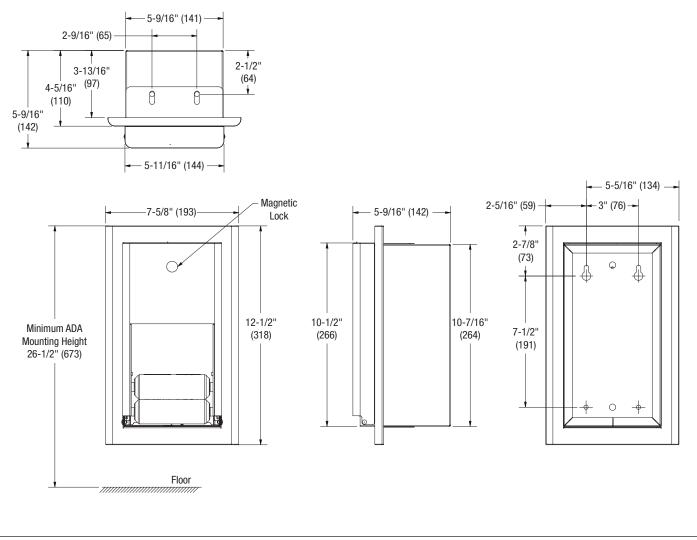

#### **Dimensions**

(800) 409-3131

(mm)

Installation & Maintenance

Installation & Maintenance

Bradley • P20-263 Rev. B: ECO 24-15-048