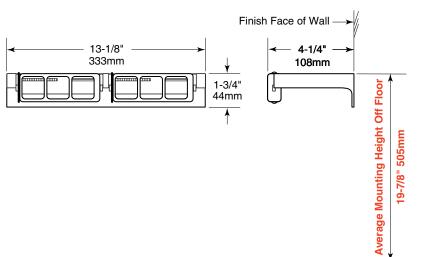

#### **OVERALL DIMENSIONS:**

13-1/8" W x 1-3/4" H x 4-1/4" D (333 x 44 x 108mm)

# MOUNTING:

ADA mounting guide - Toilet tissue rolls should be mounted with forward edge no more than 36" (914mm) from the back wall stall. All toilet tissue dispensers should be mounted with their horizontal centerline at least 19" (483mm) above the finish floor.