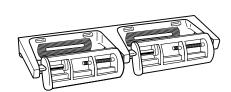

# SURFACE-MOUNTED DOUBLE TOILET TISSUE HOLDER

814

**OPTIONS:** 

 $\Box$  -NCR

No Control Roll

Date: Project Name:

# CONSTRUCTION:

Constructed of die cast aluminum. Theft-resistant locking device spindle fabricated of grey polystyrene. Stainless steel spring.

### **CAPACITY:**

Double roll capacity. Hold to ilet tissue rolls up to 5-1/4" (133mm) diameter.

## **INSTALLATION:**

Secure to wall with mounting screws (provided with unit) at holes provided.