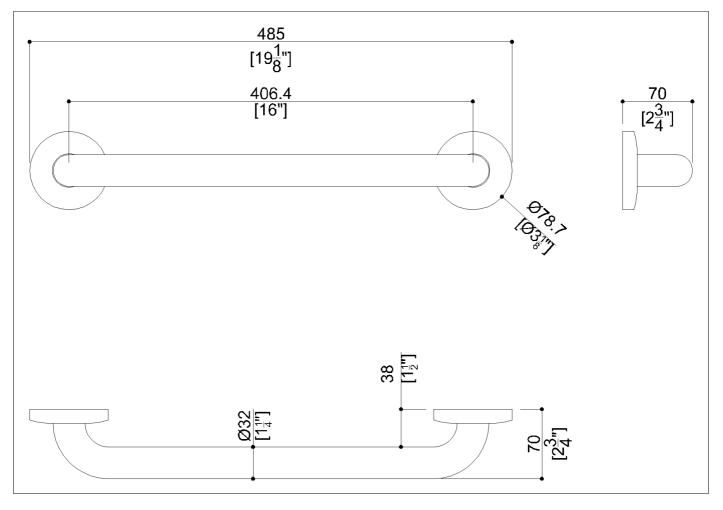

Safety grab bar, straight

Code G57JAS02 Series Stainless Steel

Net weight lb. 1,26 Dimensions [WxDxH] In. 19 1/8x2 3/4x3 1/8

## **Packaging information**

Dimensions [WxDxH] In. 19 1/8x2 3/4x3 1/8 Weight lb. 1,26